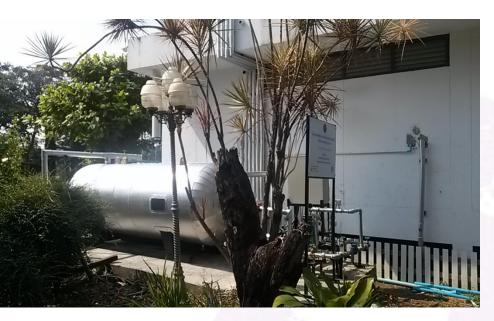

# PROJECT CASE STUDY: = URBAN HOSPITAL

โรงพยาบาลชนบท

Old System: ELECTRIC

New Installation: HYBRID SOLAR + HEAT RECOVERY (CDU)

1,xxx,xxx Baht. (ได้รับเงินสนันสนุนจาก พพ.)

# PROJECT CASE STUDY: = รพ.สนามชัยเขต

New Installation: HYBRID SOLAR + HEAT RECOVERY (CDU)

1xHWST-5,000L

(ได้รับเงินสนันสนุนจาก พพ.)