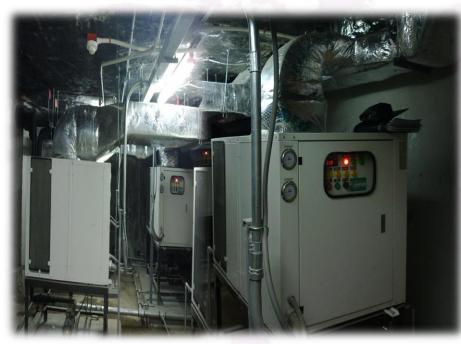

### Sofitel Central Hua-Hin Report & Spa

Key Room: 248 keys

Old System: Steam Boiler

New Installation: 2 Heat Pump (36.0 kw)

WHP100-SS-B-R134a

Cold Air Benefit: Corridor, Chiller Room

Energy Saving: 3xx,xxx Baht/ year

### **Sofitel Centara Grand Hotels** &Resorts

Key Room: 248 keys

Old System: Steam Boiler

Purpose: To preheated steam boiler@ 70-60°C

New Installation: 2 Heat Pump (36.0 kw)

WHP100-EG-B-R134a

Energy Saving: 1,xxx,xxx Baht/ year

### **NOVOTEL PLOENCHIT HOTEL**

Key Room: 380 keys

Old System: Steam Boiler

New Installation: 3 Heat Pump (72.0 kw)

WHP180-EG-B-R134a

Cold Air Benefit: Corridor, Chiller Room

Energy Saving: 2,xxx,xxx Baht/year

### **NOVOTEL DAHLIA HOTEL- PHUKET**

Key Room: 215 keys

Old System: Steam Boiler

New Installation: 4 Heat Pump (28.7kw)

WHP080-EG-B-R134a

WHP100-EG-B-R134a

Cold Air Benefit: Corridor, Chiller Room

Energy Saving: 2,xxx,xxx Baht/year