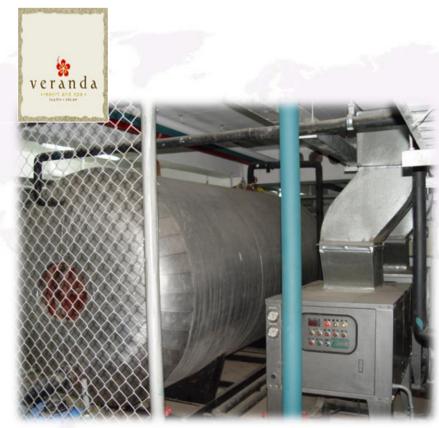

## PROJECT CASE STUDY: VERANDA RESORT & SPA

### **Extension to CHA AM HOTELS**

The SUN HOTEL

The CITY Beach Hua Hin HOTEL

THARA MANTHA Hua Hin HOTEL

Amari Hua Hin HOTEL

### Veranda Report & Spa Hua-Hin Cha Am

Key Room: 94 keys

Old System: -

New Installation: 2 Heat Pump (17.0 kw)

WHP040-SS-B-R134a

Cold Air Benefit: Corridor, Chiller Room

Energy Saving: 3xx,xxx Baht/ year

Pay Back: 2.04 year