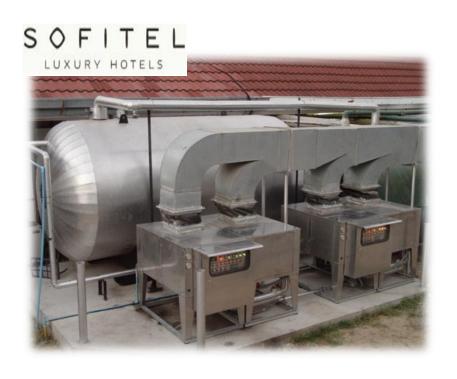

# PROJECT CASE STUDY: SOFITEL CENTRAL HUA-HIN

### Sofitel Central Hua-Hin Report & Spa

Key Room: 248 keys

Old System: Steam Boiler

New Installation: 2 Heat Pump (36.0 kw)

WHP100-SS-B-R134a

Cold Air Benefit: Corridor, Chiller Room

Energy Saving: 3xx,xxx Baht/ year

Pay Back: 3.10 year