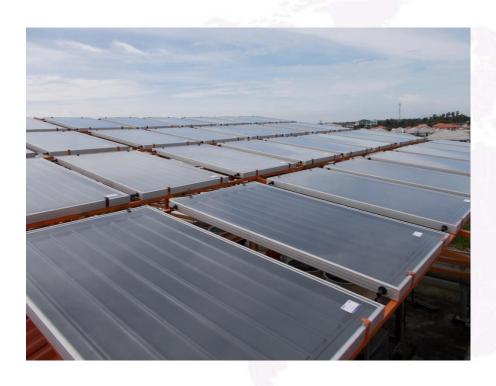

# **PROJECT CASE STUDY: CP TRAINING CENTRE**

Solar Collector 104 panels
WHP060-SS-B-R134a = 2 sets.
WHP-040-SS-B-R134a= 2 sets.
Pool heat pump, PHP-160-SL = 2sets.