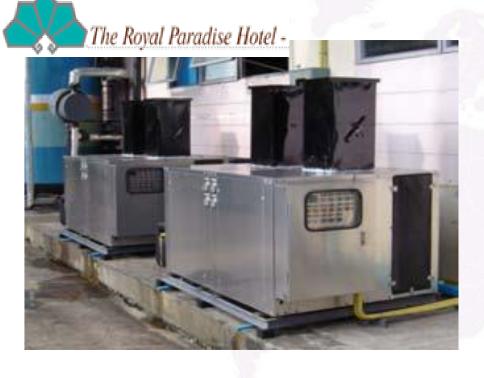

# PROJECT CASE STUDY: THE ROYAL PARADISE

## **The Royal Paradise Hotel**

Key Room: 198 keys

Old System: Steam Boiler (Oil)

New Installation: 2 Heat Pump (59 kw)

WHP120-SS-B-R22

Continuing PH(II): 2 Heat Pump (59 kw)

Energy Saving: 5xx,xxx Baht/ year

Pay Back: 2.46 year