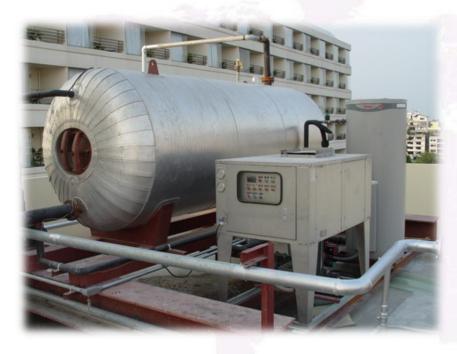

# PROJECT CASE STUDY: EASTINY GROUP HOTEL PATTAYA

## **Eastiny Hotel – Pattaya**

Key Room: 99 keys

Old System: Steam Boiler (oil)

New Installation: 1 Heat Pump (18 kw)

WHP040-SS-B-R22

Energy Saving: 6xx,xxx Baht/ year

Pay Back: 2.8 year

### **Extension to all EASTINY GROUP HOTELS**

99 keys Eastiny Soi7 HOTEL 87 keys Eastiny Residence

84 keys Eastiny Resort HOTEL

74 keys Eastiny Inn HOTEL