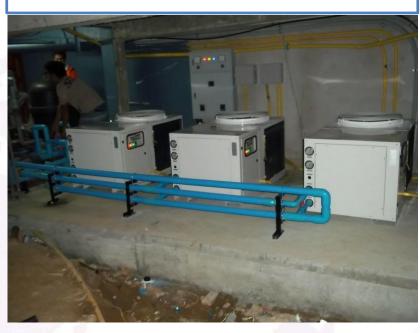

### Sofitel Central Hua-Hin Report & Spa

Key Room: 248 keys

Old System: Steam Boiler

New Installation: 2 Heat Pump (36.0 kw)

WHP100-SS-B-R134a

Cold Air Benefit: Corridor, Chiller Room

Energy Saving: 3xx,xxx Baht/ year

Pay Back: 3.10 year