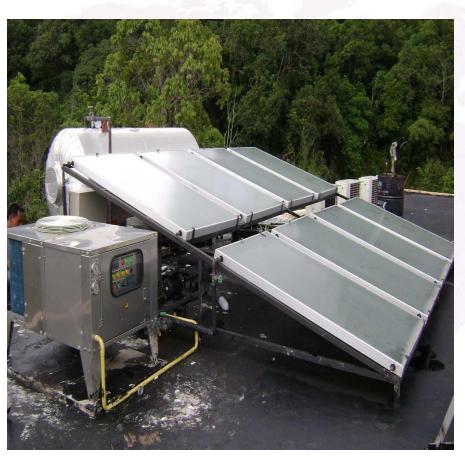

# PROJECT CASE STUDY: WEST SAND HOTEL

### **WEST SAND HOTEL**

Key Rooms: 145 Keys

Old System: -

New Installation: HYBRID SOLAR +

HEAT PUMP + HR

Energy Saving: 1,xxx,xxx Baht/ year

Pay Back: 2.31 years