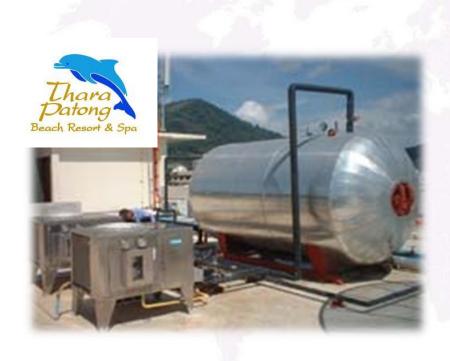

# PROJECT CASE STUDY: THARA PATHONG BEACH RESORT

## **Thara Pathong Beach - Phuket**

Key Room: 190 keys

Old System: Boiler (Electric&Solar)

New Installation: 2 Heat Pump (28.7 kw)

WHP080-SS-P-R22

Energy Saving: 1xx,xxx Baht/ year

Pay Back: 4.6 year