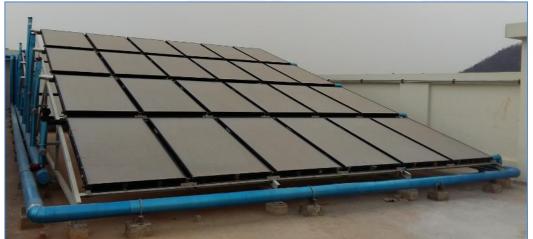

### 2006-2010

- Launch Solar water heating solutions
- Launch Heat Recovery Technology
- Open global Market
- India, Laos, Burma, Vietnam

# **PROJECT CASE STUDY: CP TRAINING CENTRE**

Solar Collector 104 panels
WHP060-SS-B-R134a = 2 sets.
WHP-040-SS-B-R134a= 2 sets.
Pool heat pump, PHP-160-SL = 2sets.