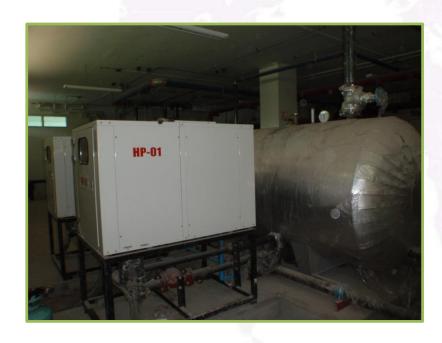

### Sofitel Central Hua-Hin Report & Spa

Key Room: 248 keys

Old System: Steam Boiler

New Installation: 2 Heat Pump (36.0 kw)

WHP100-SS-B-R134a

Cold Air Benefit: Corridor, Chiller Room

Energy Saving: 3xx,xxx Baht/ year

Pay Back: 3.10 year