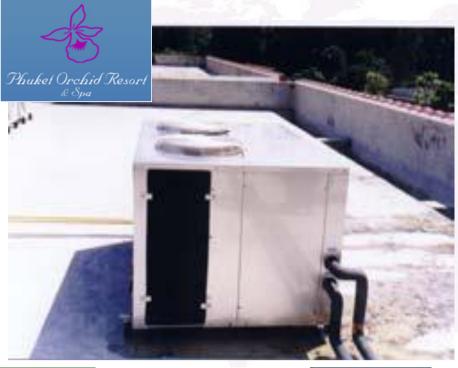

# PROJECT CASE STUDY: PHUKET ORCHID RESORT

### Phuket Orchid Resort & Spa

Key Room: 333 keys

Old System: Boiler (Electric&Solar)

New Installation: 2 Heat Pump (59 kw)

WHP120-SS-B-R22

Continuing PH(II): 2 Heat Pump (59 kw)

Energy Saving: 6xx,xxx Baht/ year

Pay Back: 0.94year