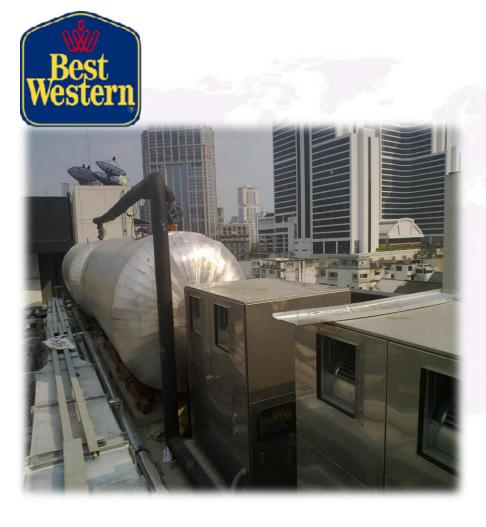

# PROJECT CASE STUDY: BEST WESTERN HOTELS

### **BEST WESTERN SUKHUMVIT20**

Key Room: 80 keys

Old System: Steam Boiler

New Installation: 2 Heat Pump (58.9kw)

WHP120-SS-B-R134a

Continuing PH2: 2 Heat Pump (18.0kW)

WHP040-SS-B-R134a

Cold Air Benefit: Corridor, Chiller Room

Energy Saving: 5xx,xxx Baht/year

Pay Back: 2.15 year