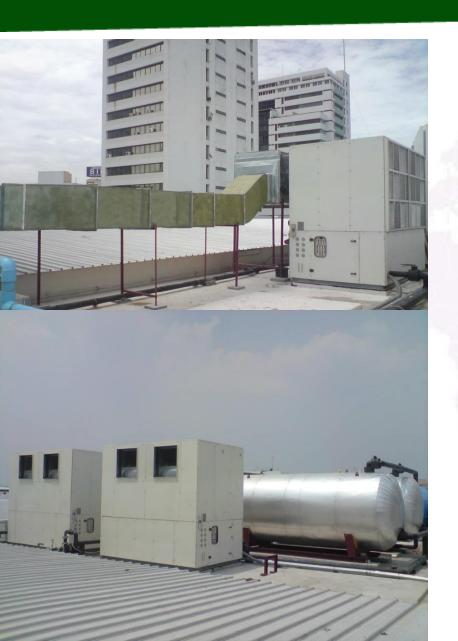

# PROJECT CASE STUDY: MANDARIN ORIENTAL BANGKOK

### MANDARIN ORIENTAL BANGKOK

Key Room: 390 keys

Old System: Boiler (Electric&Solar)

New Installation: 5 Heat Pump (36 kw)

WHP100-EG-B-R22

Energy Saving: 2,xxx,xxx Baht/ year

Pay Back: 0.94years