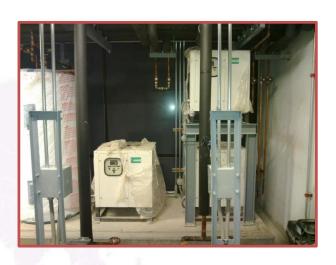

# PROJECT CASE STUDY: St.Regis Fl.42-45 (Penthouse)

### ST.REGIS BANGKOK

St.Regis (Penthouse fl.42-45)

Key Room: 16 keys

New Installation: 3 Heat Pump (8.25 kw)

**WHP-20** 