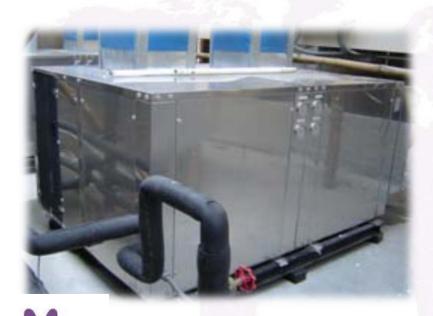

# PROJECT CASE STUDY: EASTINY GROUP HOTEL PATTAYA

## **Eastiny Hotel – Pattaya**

Key Room: 99 keys

Old System: Steam Boiler (oil)

New Installation: 1 Heat Pump (18 kw)

WHP040-SS-B-R22

Energy Saving: 6xx,xxx Baht/ year

Pay Back: 2.8 year

### **Extension to all EASTINY GROUP HOTELS**

99 keys Eastiny Soi7 HOTEL 87 keys Eastiny Residence

84 keys Eastiny Resort HOTEL

74 keys Eastiny Inn HOTEL