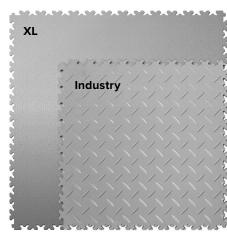

t is 64 % greater per unit than usual.

Using XL tiles is versatile. The tiles are good for flooring in the basement, garage and workshop or for public spaces and in shops with moderate traffic. You can choose from a standard color palette with the same technical parameters.

All XL tiles can also be used as wall tiles and thus protect the parts adjacent to the floor.

It is usually the case that the more skillful the craftsmen, the more work they have. The Fortelock XL tile has therefore been designed to easily install itself.

- Fewer joints and speed of installation 2.5 tiles in 1 m<sup>2</sup>
- An original surface creating an optical afterglow of the floor
- No need for bonding or fixation
- Surface good for imprinting
- Easier maintenance
- Resistant PVC homogeneous
- Czech product



### Colors



Order whatever color you like

#### **Bottom side**



#### **Pattern**



## **Dimensions**



653 × 653 × 4 mm

# Weight



2,3 kg