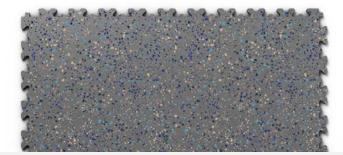

### **GRANIT**

An imaginative print can visually break the solid surface of monochromatic Fortelock tiles. It gives you an elegant design underlining the atmosphere of any space. Choose from a collection of six designs and forget about ordinariness.

# **GRANITE COLLECTION**

Fine-grained and coarse-grained design

|                                      | Print 01                                      | Print 02 | Print 03                                      | Print 04     | Print 05                                      | Print 06  |
|--------------------------------------|-----------------------------------------------|----------|-----------------------------------------------|--------------|-----------------------------------------------|-----------|
| Color<br>GREY                        |                                               |          | X                                             |              |                                               |           |
| Color<br>GRAPHITE                    |                                               |          |                                               |              |                                               |           |
| Color<br>BLACK                       |                                               |          | X                                             |              |                                               |           |
| Color<br>ECO GREY                    |                                               |          |                                               |              |                                               |           |
| Color<br>ECO BLACK                   |                                               |          | X                                             |              |                                               |           |
| Type of tile                         | Fortelock                                     | INDUSTRY | Fortel                                        | Fortelock XL |                                               | INVISIBLE |
|                                      | 42000000000000000000000000000000000000        |          |                                               |              |                                               |           |
| Pattern                              | Skin                                          |          | Snake skin                                    |              | Snake skin                                    |           |
| Treatment<br>of the surface<br>layer | Print PU (UV varnish)                         |          | Dr. Schutz CC Secura paint                    |              | Dr. Schutz CC Secura paint                    |           |
| Color of tiles                       | ECO BLACK, ECO GREY,<br>BLACK, GRAPHITE, GREY |          | ECO BLACK, ECO GREY,<br>BLACK, GRAPHITE, GREY |              | ECO BLACK, ECO GREY,<br>BLACK, GRAPHITE, GREY |           |