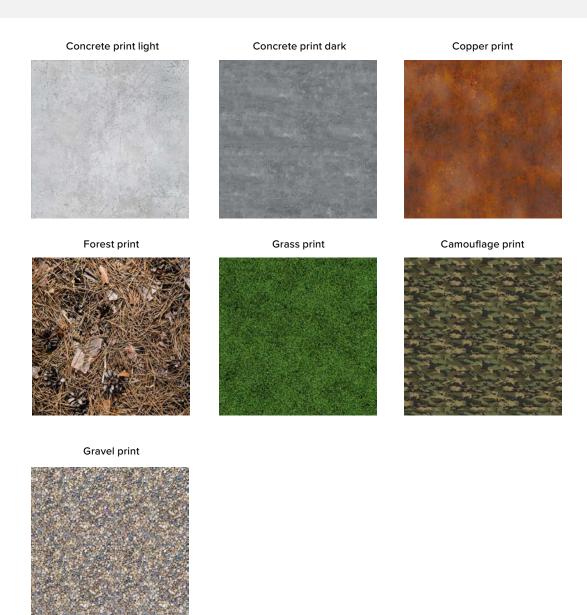

Collection of Fortelock tile prints

#### MAX

Would you like to have highly durable grass, pebbles, or carpet on the floor of your garage, workshop, store or changing room? The impossible has become reality. Choose from a collection of elaborate themes for full-printed tiles. You can depend on a design tuned to the last detail. Surprise your surroundings and treat yourself to something original.

# MAX COLLECTION

The perfect combination of floor design and tough PVC tiles

# **MAX COLLECTION**

With this solution, you no longer have to compromise. Choose the type of flooring that makes your space the hallmark of unusual design and originality. With our high-resolution printing technology, you will hardly be able to tell the difference from the real thing. Vibrant floor colors like never before!