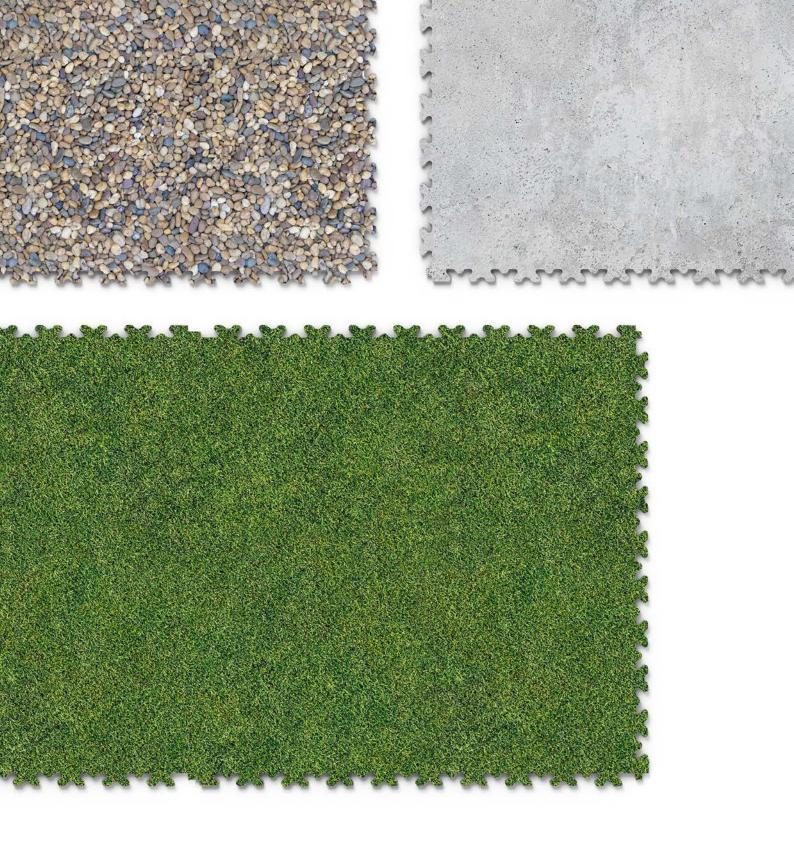

#### MAX

Would you like to have highly durable grass, pebbles, or carpet on the floor of your garage, workshop, store or changing room? The impossible has become reality. Choose from a collection of elaborate themes for full-printed tiles. You can depend on a design tuned to the last detail. Surprise your surroundings and treat yourself to something original.

# MAX COLLECTION

The perfect combination of floor design and tough PVC tiles

# **MAX COLLECTION**

With this solution, you no longer have to compromise. Choose the type of flooring that makes your space the hallmark of unusual design and originality. With our high-resolution printing technology, you will hardly be able to tell the difference from the real thing. Vibrant floor colors like never before!

Discover other benefits of these attractive floors and enjoy our wide range of decors.