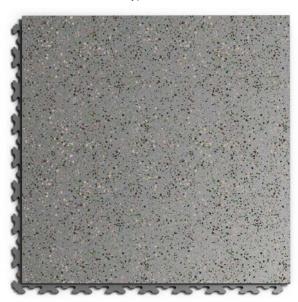

### **GRANIT**

An imaginative print can visually break the solid surface of monochromatic Fortelock tiles. It gives you an elegant design underlining the atmosphere of any space. Choose from a collection of six designs and forget about ordinariness.

# **GRANITE COLLECTION**

Fine-grained and coarse-grained design

|                                      | Print 01                                      | Print 02 | Print 03                                      | Print 04     | Print 05                                      | Print 06  |
|--------------------------------------|-----------------------------------------------|----------|-----------------------------------------------|--------------|-----------------------------------------------|-----------|
| Color<br>GREY                        |                                               |          | X                                             |              |                                               |           |
| Color<br>GRAPHITE                    |                                               |          |                                               |              |                                               |           |
| Color<br>BLACK                       |                                               |          | X                                             |              |                                               |           |
| Color<br>ECO GREY                    |                                               |          |                                               |              |                                               |           |
| Color<br>ECO BLACK                   |                                               |          | X                                             |              |                                               |           |
| Type of tile                         | Fortelock                                     | INDUSTRY | Fortel                                        | Fortelock XL |                                               | INVISIBLE |
|                                      | 42000000000000000000000000000000000000        |          |                                               |              |                                               |           |
| Pattern                              | Skin                                          |          | Snake skin                                    |              | Snake skin                                    |           |
| Treatment<br>of the surface<br>layer | Print PU (UV varnish)                         |          | Dr. Schutz CC Secura paint                    |              | Dr. Schutz CC Secura paint                    |           |
| Color of tiles                       | ECO BLACK, ECO GREY,<br>BLACK, GRAPHITE, GREY |          | ECO BLACK, ECO GREY,<br>BLACK, GRAPHITE, GREY |              | ECO BLACK, ECO GREY,<br>BLACK, GRAPHITE, GREY |           |