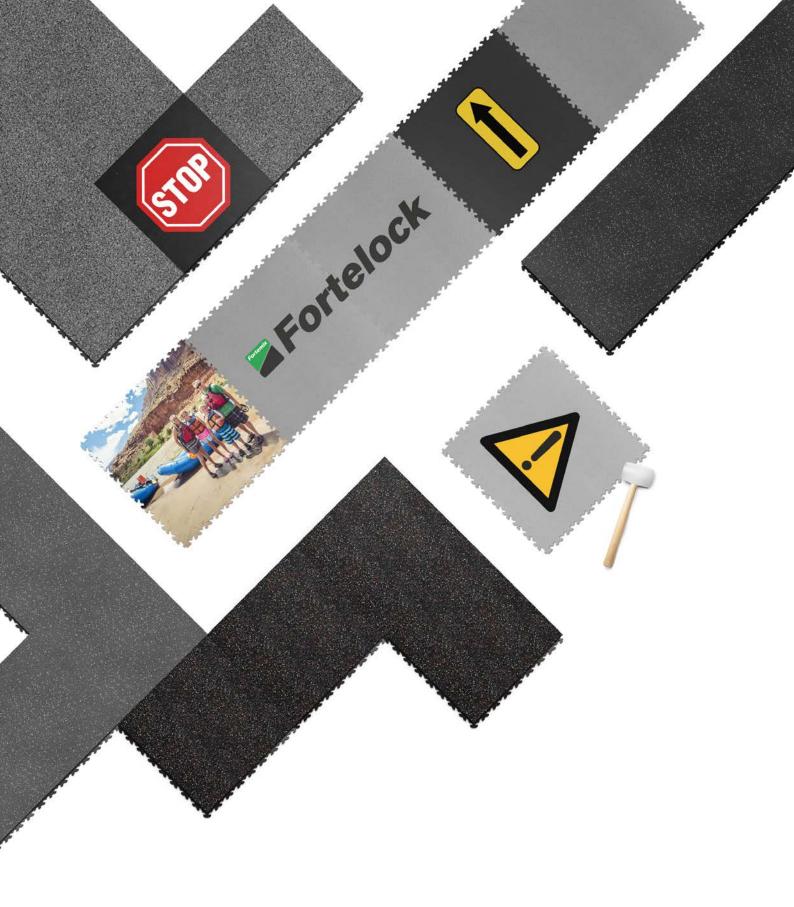

Collection of Fortelock tile prints

### **CUSTOM**

The custom prints of Fortelock tiles can be used not only for warning signs, symbols and logos, but also as full-printed tiles. Add lines to your car park, protect your employees with warning symbols on the floor, or treat yourself to your own logo. Give us your theme and we will create the floor of your dreams. The ideas are limitless.

# BRANDS, LOGOS, SIGNS, FULL-PRINTED

Fortelock tiles can be used not only for warning signs, symbols and logos, but also as full-printed tiles. Give us your theme and we will create the floor of your dreams. The ideas are limitless.

# Did you know that...

... PVC tiles can be mounted on a wall to protect the lower part adjacent to the floor? Tiles printed with caution or informational pictograms can be used for this purpose.